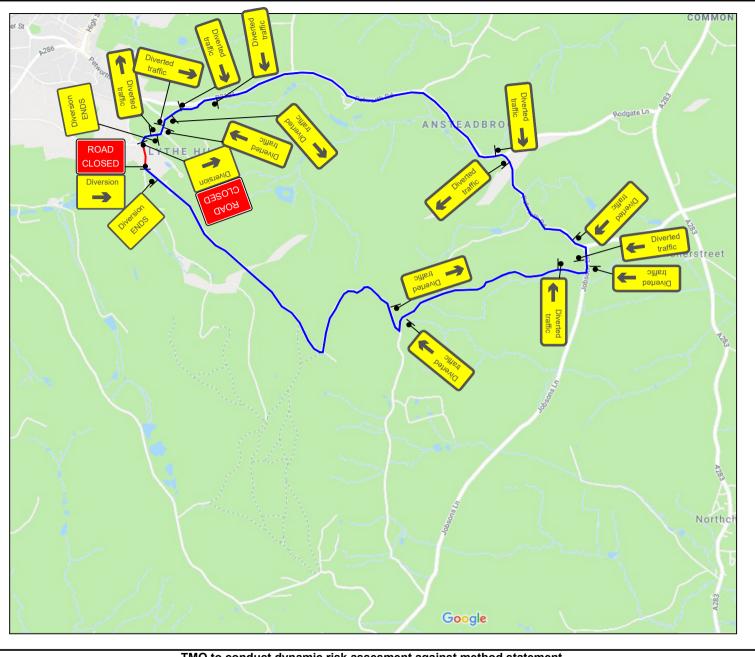

# TMO to conduct dynamic risk assesment against method statement

Key:

Client: ITS Utilities Job Type: Road Closure Site Address:

Tennyson's Ln, Haslemere

• Cones ■ Traffic Sign Direction ← Signal Head

Working Space → Pedestrian Barrier

For Crusader Traffic Use Only All Traffic Management to be in accordance with Chapter 8 of the Traffic Signals Manual, TSRGD, and C.O.P

www.crusadertraffic.com Tel: 01406 490011

Drawn By: LT checked by NT

Drawing Drawing Number: Date: 5895 04/10/19