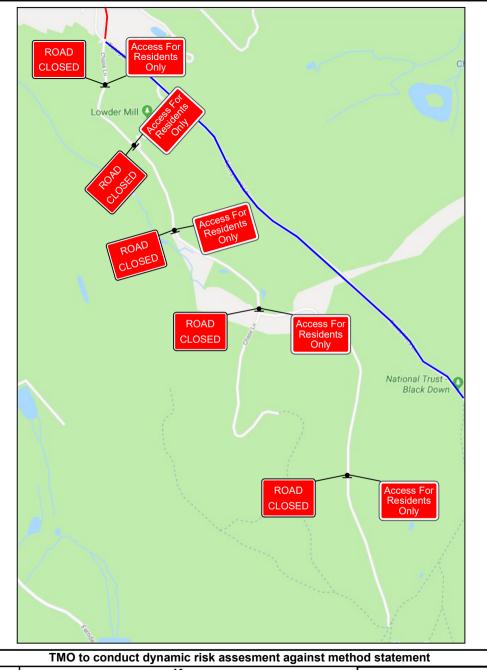

Distances

Road Closure – Diversion Route –

Timings

N/A

# Safety Zones

### 30 mph

Longitudinal: 0.5 mts Sideways: 0.5 mts

#### 40 mph

Longitudinal: 15 mts Sideways: 0.5 mts

#### 50 mph

Longitudinal: 30 mts Sideways: 1.2 mts

### 60 mph

Longitudinal: 60 mts Sideways: 1.2 mts

# **Speed Limit**



Client:
ITS Utilities

Job Type:
Road Closure

Site Address:

Tennysons Ln and Chase
Ln, Haslemere, Insert 1

Tennysons Ln and Chase
Ln, Haslemere, Insert 1

Signal Head

Working Space
Pedestrian Barrier



For Crusader Traffic Use Only
All Traffic Management to be in accordance with Chapter 8
of the Traffic Signals Manual, TSRGD, and C.O.P

www.crusadertraffic.com Tel: 01406 490011 Drawn By:

Drawing Drawing Number: Date: 30/08/19