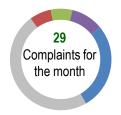

### **Customer Complaints**

148 Self service complaint enquiries

> 53 Email Enquiries

■ Highways ■ Libraries ■ Registrations ■ Waste ■ Other