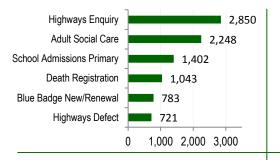

# **Customer Services Snapshot**

### **Top 6 Contact Centre Enquiries**



### **Customer Satisfaction**

**94.2%** Satisfaction



**621**Total Surveys Completed

### **Blue Badges**

**1,290** Applications



**4,035**Blue Badge Customer Contacts

**4,760**Blue Badges Issued (Year to Date)

### Web and Digital Statistics



**489,862** External website visits

**1,613,676**Total page views

## Corporate Customer Service Training 2019 Year to Date



Courses Delivered
47
Staff Trained across 5 Services
100%
Rating of Good or Very Good

#### **Self Service Statistics**



94% of book

done directly by

the customer vs

94% in May 2018

renewals are

92% of birth registration appointments booked online vs 71% in May 2018



73% of

73% of highways defects logged online vs 74% in May 2018

# **59%** of blue badge applications made online in Jan 2019, May 19 data