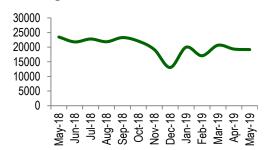

,676**Total page views

## Corporate Customer Service Training 2019 Year to Date



Courses Delivered
47
Staff Trained across 5 Services
100%
Rating of Good or Very Good

#### **Self Service Statistics**



94% of book

done directly by

the customer vs

94% in May 2018

renewals are

92% of birth registration appointments booked online vs 71% in May 2018



73% of

73% of highways defects logged online vs 74% in May 2018

# **59%** of blue badge applications made online in Jan 2019, May 19 data not yet

available due to



64% of marriage registration appointments booked online vs 53% in May 2018

### **Customer Complaints**



148 Self service complaint enquiries

> 53 Email Enquiries

■ Highways ■ Libraries ■ Registrations ■ Waste ■ Other

### Calls Made to Contact Centre Rolling Year



### **Contact Centre ASC**

81 Online Portal Requests



**568**Referrals to Preventative Services

### What's Happening?

We have been working closely with IT&D on automation technology. The bot "Robert Bilder" which went live on 15th May is able to log two key highways enquiry types, received via a 3rd party website, 24/7 without manual intervention. We hope to extend this to other enquiry types/3rd party systems in the coming months.

The new Children's Request for Support Team have successfully completed their first full month of operation. New processes and pathways are now fully embedded, and the team are doing a fantastic job acting as the front door to children's services in Surrey.

### Contact by Channel



19.183





2,088

970 (mentions)



489,676

28

Want to know more or